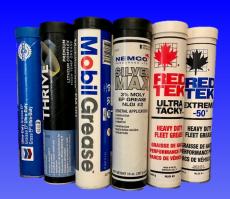

# Grease quality you expect ...

## at a price you appreciate!

Chevron Ultra-Duty EP#2
Thrive Hi-Temp EP Wheel Bearing
Mobil FM101 Food Grade
Nemco EP2 3% Moly
Red Tek Ultra Tacky Fleet
Red Tek Extreme -50° Fleet
ProPower Moly EP #2 5th Wheel