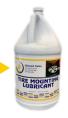

#### **Midwest Tire Mounting Lube**

-Specially formulated for quick and easy mounting of tires

-prevents rim rust and bead leaks